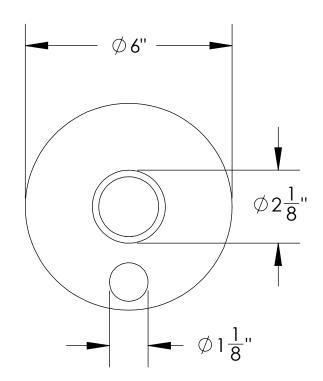

## **TECHNICAL DETAILS**

ADA Compliance: No Access Hole Diameter: 5" Handle Turn Angle: 115° Installation Type: Wall Mounted Primary Material: Brass Valve Material: Ceramic