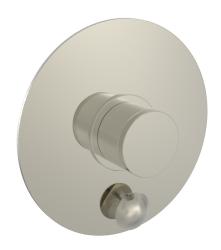

Defining Luxury Since 1959

Pressure Balance Shower Plate with Diverter and Handle Trim Set

4-196

## **PRODUCT FEATURES**

- Style: contemporary
- Collection: Basic II
- Temperature Controlled By Pressure Balance
- Knurled Handle