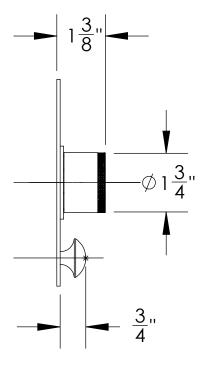

## **TECHNICAL DETAILS**

ADA Compliance: No Access Hole Diameter: 5" Handle Turn Angle: 115° Installation Type: Wall Mounted Primary Material: Brass Valve Material: Ceramic